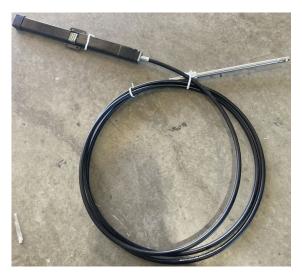

## Do you own this product?

Dometic Marine — Dometic Marine steering cable for Malibu Response, Malibu Wakesetter and Axis boats

A steering cable installed in the following boat models with mechanical steering systems.

- Malibu Response
- Malibu Wakesetter All Models
- Axis All Models

Dates sold: 25 August 2022 – 14 March 2023

Why the product is recalled: The steering cable clamp block can release under normal use resulting in loss of steering.